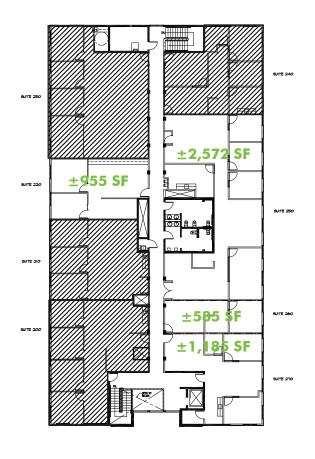

### FLOOR PLAN

#### 2ND FLOOR

+ ±955 to 5,058 RSF

© 2017 CBRE, Inc. This information has been obtained from sources believed reliable. We have not verified it and make no guarantee, warranty or representation about it. Any projections, opinions, assumptions or estimates used are for example only and do not represent the current or future performance of the property. You and your advisors should conduct a careful, independent investigation of the property to determine to your satisfaction the suitability of the property for your needs. Photos herein are the property of their respective owners and use of these images without the express written consent of the owner is prohibited. CBRE and the CBRE logo are service marks of CBRE, Inc. and/or its affiliated or related companies in the United States and other countries. All other marks displayed on this document are the property of their respective owners.